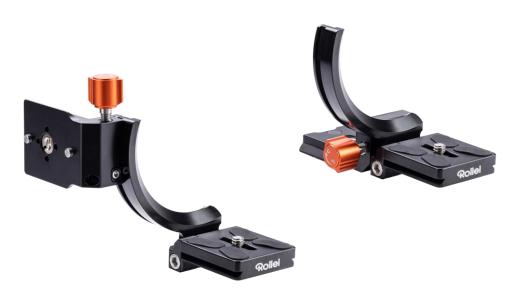

## Frame Flipper - From landscape to portrait format with one twist

- High-Quality Switching: Easy rotation between formats.
- Wide compatibility: Works with a wide range of cameras
- Full access: Unobstructed access to ports and display
- Arca-Swiss: Compatible with Arca-Swiss tripods
- Allen key: Conveniently hidden for quick adjustments
- Safety pins: Prevents the unit from slipping

| Technical Data                  |                                         |
|---------------------------------|-----------------------------------------|
| Material                        | Aluminium                               |
| Inner ring diameter             | 75 mm                                   |
| Payload max.                    | 3 kg                                    |
| Compatibility                   | Lenses with a maximum diameter of 64 mm |
| Dimensions (L x W x H)   Weight | 11.3 x 6.7 x 8.2 cm   140 g             |